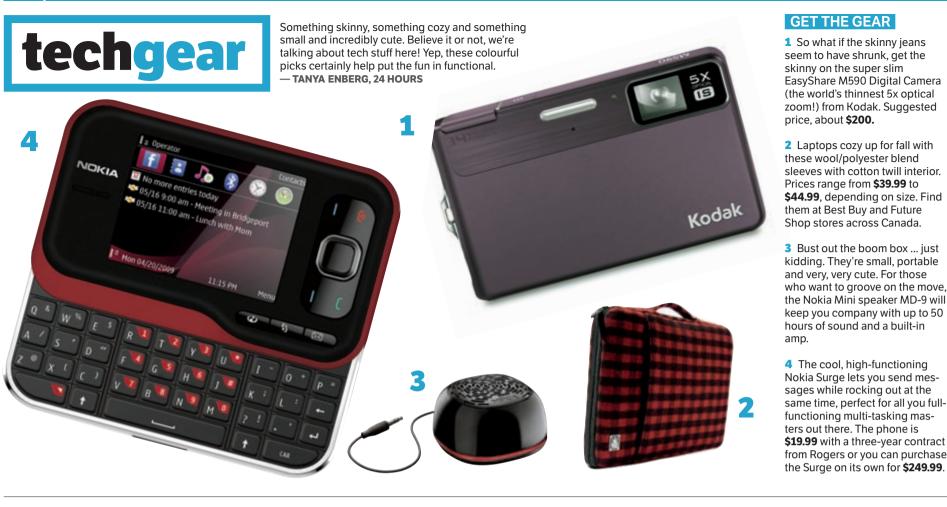

y have in real-time and look at the model and make changes on it as they go," Peyghambarian told the briefing. Surgeons

around the world also could help in complex operations at the same time, he said.

To create the hologram, cameras take colour images at multiple angles and send them over an Ethernet line. Peyghambarian said it will be two years of working out issues, including improving the screen and reducing the system's power demands, before the technology will be available, and less than 10 years before it would be used in homes.

# RISK FREE TRAL www.comwave.net/blackberry



Limited Time Offer

Download our Blackberry App

TRY IT FREE!



said

He said the earliest use of the technology could be in movies, given the popularity of 3-D films such as Avatar.

20 24H > DIGITAL LIFE





For your chance to WIN a trip to Mexico, pick up your daily copy of 24 Hours Vancouver newspaper October 4 to November 5. Locate the READ, RDE & WIN YOUR WAY TO MEXICO ad with an image of a boarding pass. Out it out and save it. There will be a new boarding
pass printed daily. At the end of each week, you must mail or drop off your collected boarding passes, along with your contact information to qualify for that week's vacation to Mexico. Entries can be mailed or dropped off to 24 Hours Vancouver office, which is located at 554
East 15th Avenue, Vancouver BC, ATTENTION: Promotions-Read, Ride, WIN. We are open 9:00am until 5:00pm Monday to Friday only. You will be given until Thursday of the following week, by 4:00pm (PST) to submit your entry. Each week's boarding passes are only vali