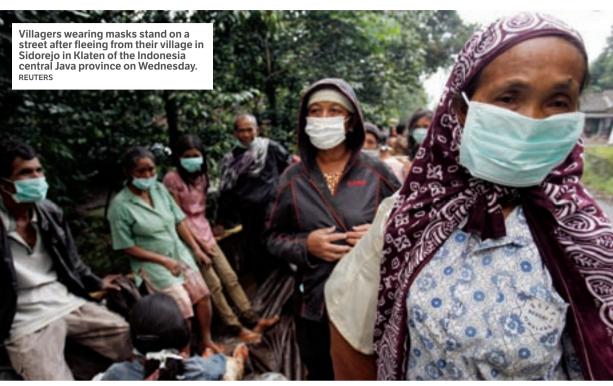

### FOURTH ERUPTION SENDS VILLAGERS FLEEING

# 70,000 shelter from ash

**REUTERS** — Indonesia's Mount Merapi erupted with renewed strength on Wednesday, the fourth eruption in eight days, forcing authorities to move shelters holding some 70,000 refugees further away from the volcano, a vulcanology official said.

The volcano, near Yogyakarta on Java island, spewed clouds of ash and gas 5 km into the sky for more than an hour on Wednesday. its biggest eruption in the past 10 days..

"This is the first time that the eruption has continued for more than an hour. so I decided to move the shelters to 15 km away from the summit from 10 km away previously," Surono, head of Indonesia's vulcanology agency, said.

"We have moved the shelters 15 km away, but I hope the hot clouds will not reach 10 km from the crater," Surono said.