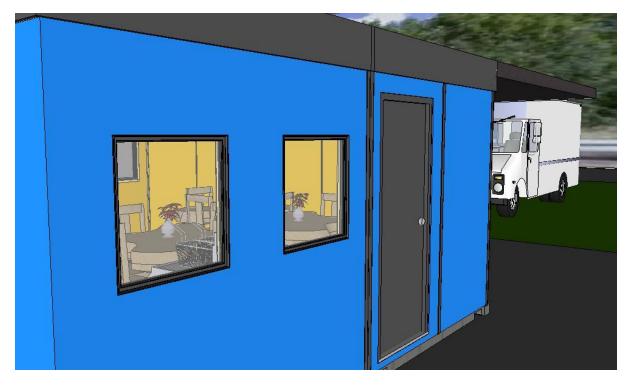

An overview of what's there.

The restaurant entrance is through this narrow door in a portacabin.

The restaurant servery.

The replacement building, currently far from finishing.

The takeaway van showing the huge selection of drinks.