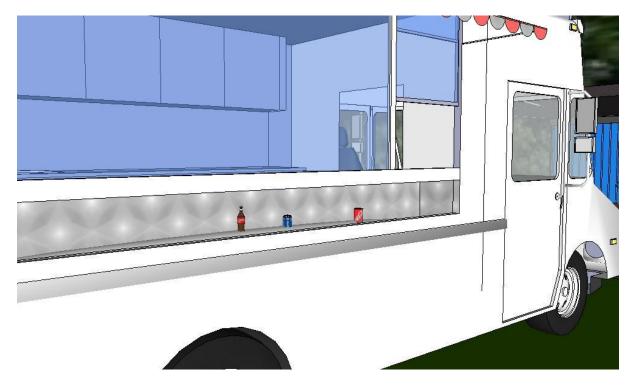

An overview of what's there.

The restaurant entrance is through this narrow door in a portacabin.

The restaurant servery.

The replacement building, currently far from finishing.

The takeaway van showing the huge selection of drinks.