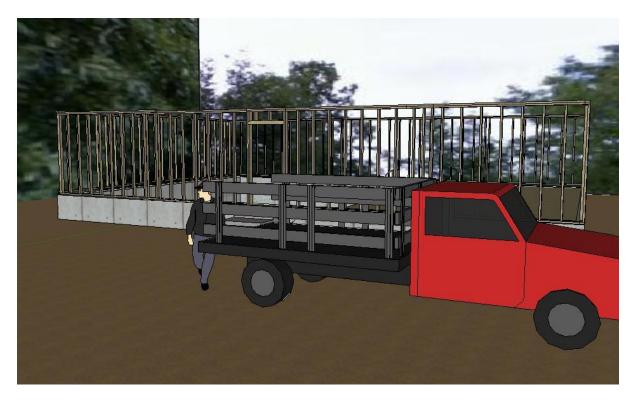

## Swindon Services M4 J16-17

A strange services, this onced housed a massive services, with a total of 5 places to eat and 6 shops. Now, however due to a fire it is currently using portacabins, with absolutely no proper shop spread across the other side of the car park. When the replacement is completed these will be turned into a separate, unused but decent building with a shop unit, some toilet units, a restaurant and burger bar/ coffee bar unit and a dog station for fitting within 5 weeks.

An overview of what's there.

The restaurant entrance is through this narrow door in a portacabin.

The restaurant servery.

The replacement building, currently far from finishing.

The takeaway van showing the huge selection of drinks.