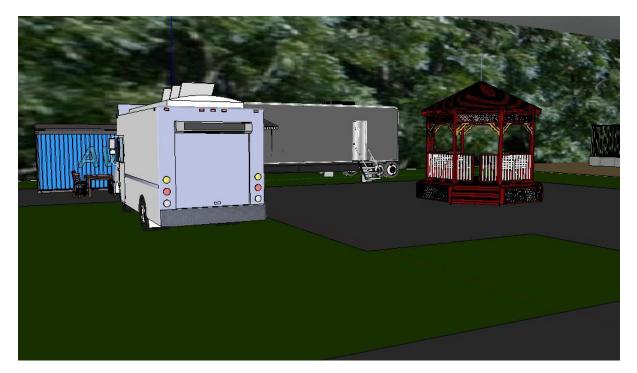

## Swindon Services M4 J16-17

A strange services, this onced housed a massive services, with a total of 5 places to eat and 6 shops. Now, however due to a fire it is currently using portacabins, with absolutely no proper shop spread across the other side of the car park. When the replacement is completed these will be turned into a separate, unused but decent building with a shop unit, some toilet units, a restaurant and burger bar/ coffee bar unit and a dog station for fitting within 5 weeks.

An overview of what's there.

The restaurant entrance is through this narrow door in a portacabin.

The restaurant servery.

The replacement building, currently far from finishing.

The takeaway van showing the huge selection of drinks.